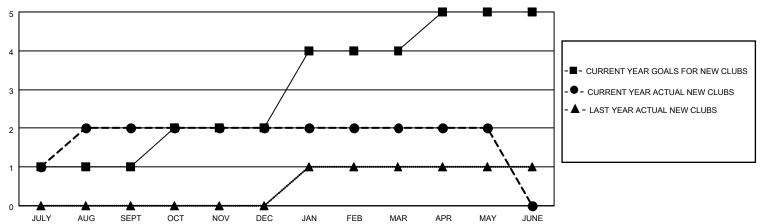

### GOALS AND ACTUAL NEW CLUBS CUMULATIVE

### District 4 L6

| Clubs         |               |             |               | Members               |                        |                         |                                                    |  |  |
|---------------|---------------|-------------|---------------|-----------------------|------------------------|-------------------------|----------------------------------------------------|--|--|
|               | RESULTS FOR   | R 2020-2021 |               | RESULTS FOR 2020-2021 |                        |                         |                                                    |  |  |
| QUARTER       | NEW CLUB GOAL | NEW CLUBS   | DROPPED CLUBS | QUARTER MEME          | BER GROWTH NET<br>GOAL | MEMBER GROWTH<br>ACTUAL | DROPPED<br>MEMBERS ACTUAL<br>(including transfers) |  |  |
| JULY/AUG/SEPT | 1             | 2           | 0             | JULY/AUG/SEPT         | 20                     | 156                     | 61                                                 |  |  |
| OCT/NOV/DEC   | 1             | 0           | 0             | OCT/NOV/DEC           | 20                     | 36                      | 67                                                 |  |  |
| JAN/FEB/MAR   | 2             | 0           | 4             | JAN/FEB/MAR           | 40                     | 11                      | 50                                                 |  |  |
| APR/MAY/JUNE  | 1             | 0           | 0             | APR/MAY/JUNE          | 20                     | 21                      | 27                                                 |  |  |