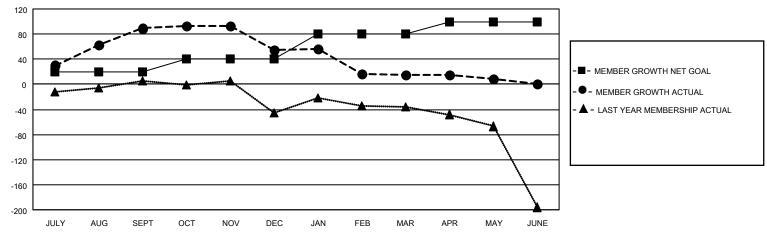

### GOALS AND ACTUAL MEMBERS CUMULATIVE

| DROPPED CLUBS: 4  |     | 26 CLUBS OF 58 ADDED 1 OR MORE<br>NEW MEMBERS | GENDER DISTRIBUTION  MALE 584 (48.50%) |               |     |
|-------------------|-----|-----------------------------------------------|----------------------------------------|---------------|-----|
| DROPPED MEMBERS   |     |                                               | FEMALE                                 | 620 (51.50%)  |     |
| DECEASED          | 17  | CLICK HERE FOR CUMULATIVE                     | TOTAL FAMILY UNIT MEMBERS              |               | 312 |
| CLUB CANCELLED 39 |     | MEMBERSHIP DATA                               | FAMILY MEMBERS PAYING HALF             |               | 172 |
| OTHER             | 149 |                                               | DUES                                   | S PAYING HALF | 1/2 |
| TOTAL             | 205 |                                               |                                        |               |     |

### District 4 L6

| Clubs         |               |             |               | Members               |                        |                         |                                                    |  |  |
|---------------|---------------|-------------|---------------|-----------------------|------------------------|-------------------------|----------------------------------------------------|--|--|
|               | RESULTS FOR   | R 2020-2021 |               | RESULTS FOR 2020-2021 |                        |                         |                                                    |  |  |
| QUARTER       | NEW CLUB GOAL | NEW CLUBS   | DROPPED CLUBS | QUARTER MEME          | BER GROWTH NET<br>GOAL | MEMBER GROWTH<br>ACTUAL | DROPPED<br>MEMBERS ACTUAL<br>(including transfers) |  |  |
| JULY/AUG/SEPT | 1             | 2           | 0             | JULY/AUG/SEPT         | 20                     | 156                     | 61                                                 |  |  |
| OCT/NOV/DEC   | 1             | 0           | 0             | OCT/NOV/DEC           | 20                     | 36                      | 67                                                 |  |  |
| JAN/FEB/MAR   | 2             | 0           | 4             | JAN/FEB/MAR           | 40                     | 11                      | 50                                                 |  |  |
| APR/MAY/JUNE  | 1             | 0           | 0             | APR/MAY/JUNE          | 20                     | 21                      | 27                                                 |  |  |